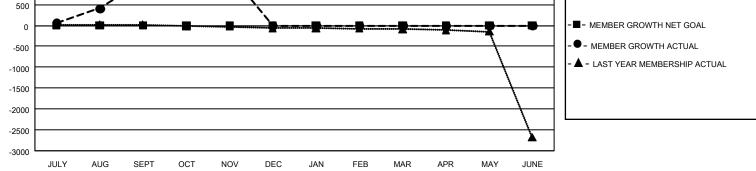

## GMT Constitutional Area 5 - C, Group D

REPORT DOES NOT INCLUDE CLUBS IN UNDISTRICTED AREAS.

| Clubs         |               |             |               | Members               |                        |                         |                                                    |  |
|---------------|---------------|-------------|---------------|-----------------------|------------------------|-------------------------|----------------------------------------------------|--|
|               | RESULTS FOR   | R 2020-2021 |               | RESULTS FOR 2020-2021 |                        |                         |                                                    |  |
| QUARTER       | NEW CLUB GOAL | NEW CLUBS   | DROPPED CLUBS | QUARTER MEME          | BER GROWTH NET<br>GOAL | MEMBER GROWTH<br>ACTUAL | DROPPED<br>MEMBERS ACTUAL<br>(including transfers) |  |
| JULY/AUG/SEPT | 0             | 0           | 0             | JULY/AUG/SEPT         | 0                      | 1,137                   | 38                                                 |  |
| OCT/NOV/DEC   | 0             | 0           | 0             | OCT/NOV/DEC           | 0                      | 252                     | 17                                                 |  |
| JAN/FEB/MAR   | 0             | 0           | 0             | JAN/FEB/MAR           | 0                      | 0                       | 0                                                  |  |
| APR/MAY/JUNE  | 0             | 0           | 0             | APR/MAY/JUNE          | 0                      | 0                       | 0                                                  |  |